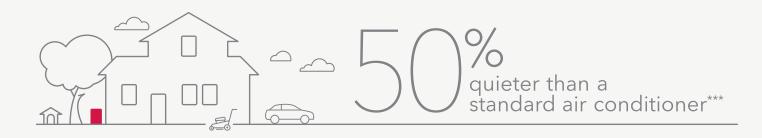

## PEACE AND QUIET

When the XC25 is running, you'll hardly hear it. Innovative SilentComfort<sup>™</sup> technology combines thick insulation, vibration resistance and a specially shaped fan blade to greatly reduce sound levels.

<sup>\*\*\*</sup>Sound Rating Number according to ANSI/AHRI Standard 270-2008. "SRN" is the overall A-Weighted Sound Power Level, (LWA), dB (100 Hz to 10,000 Hz). Sound information based on 3-ton models. Standard system is a 13ACX with a 76dB sound rating.