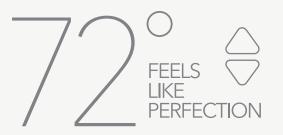

## PERFECT COMFORT

Lennox Precise Comfort® technology maintains your set temperatures within half a degree, using only the energy that's needed to keep your air consistently comfortable.