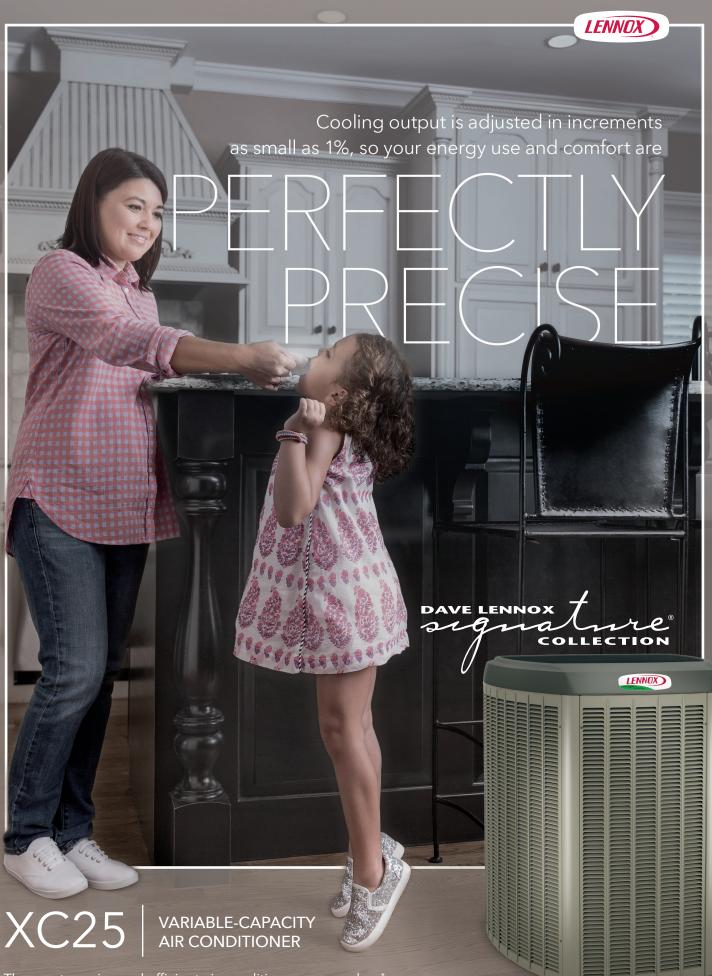

The most precise and efficient air conditioner you can buy\*

## PERFECT COMFORT

Lennox Precise Comfort® technology maintains your set temperatures within half a degree, using only the energy that's needed to keep your air consistently comfortable.

### VARIABLE-CAPACITY, INVERTER-CONTROLLED COMPRESSOR

Continually makes small adjustments in fan speed and cooling output to hold your temperature exactly where you want it.

#### THE ULTIMATE COMFORT SYSTEM<sup>™</sup>

The XC25 is the most advanced air conditioner Lennox makes, and one of the cornerstones of our most innovative system—the Ultimate Comfort System<sup>™</sup>. It's also compatible with the entire line of Dave Lennox Signature® Collection equipment,